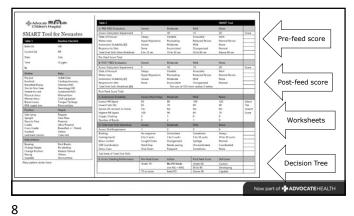

2

**Relevance & Significance** Approximately 42% of children 42% of children 44 years old, with a history of prematurity, receive a diagnosis of feeding difficulties Now part of ADVOCATEHEALT

3

|                         | Currer                                | nt Feedin                                                   | ıg Asse                           | ssmei                                                             | nt Tools                                                                           | Bickell, 2017                                                         |
|-------------------------|---------------------------------------|-------------------------------------------------------------|-----------------------------------|-------------------------------------------------------------------|------------------------------------------------------------------------------------|-----------------------------------------------------------------------|
| Tool                    | NOMAS                                 | LATCH                                                       | IDFS (11)                         | EFS                                                               | NEOA (9)                                                                           | SMART                                                                 |
| PI                      | Palmer                                | Jensen                                                      | Waitzman                          | Thoyre                                                            | Pineda                                                                             | Mishra                                                                |
| Year                    | 1983                                  | 1994                                                        | 2014                              | 2018                                                              | 2020                                                                               | 2022                                                                  |
|                         |                                       | Too                                                         | l Characteristic                  | s                                                                 |                                                                                    |                                                                       |
| Factors or<br>Subscales | Jaw and Tongue<br>Movement            | Latch, Audible swallow,<br>Type of nipple, Comfort,<br>Hold | Readiness<br>Quality              | Respiratory<br>Oral Motor<br>Swallow<br>Engagement<br>Physiologic | I. Pre-Feeding Behaviors<br>II. Oral Feeding<br>III. Observation end of<br>Feeding | State<br>Motor<br>Autonomic<br>Regulation<br>Total Oral Skill         |
| Items                   | 27                                    | 5                                                           | 2                                 | 19                                                                | 19                                                                                 | 10                                                                    |
| Intended User           | Clinician Specialized<br>Training     | Clinician or Mother                                         | Clinician Specialized<br>Training | Clinician<br>Specialized<br>Training                              | Clinician                                                                          | Clinician Specialized<br>Training or Parent                           |
| Feeding Method          | Breast or Bottle                      | Breast                                                      | Breast or Bottle                  | Breast or Bottle                                                  | Breast or Bottle                                                                   | Breast or Bottle                                                      |
| Score                   | 0-13                                  | 0-10                                                        | 1-5                               | -                                                                 | 6-90                                                                               | 25-100                                                                |
|                         |                                       | P                                                           | sychometric Testing               |                                                                   |                                                                                    |                                                                       |
| Validity                | Spearman                              | Content validity                                            | Delphi                            | IDFS-Q<br>GA<br>PMA                                               | NOMAS<br>t-Test<br>Chi-square                                                      | NEOA<br>Spearman<br>Sensitivity/Specificit<br>y<br>PPV/NPV<br>CVR/CVI |
| Reliability             | Inter-rater<br>Test-retest Cronbach o | -                                                           | -                                 | Inter-rater<br>Cronbach o<br>Factor Analysis                      | Inter-rater<br>Interclass Fleiss κ                                                 | Inter-rater<br>Test-retest<br>Cohen's Kappa                           |
|                         |                                       |                                                             |                                   |                                                                   | Now part of                                                                        | ADVOCATEHEALTH                                                        |