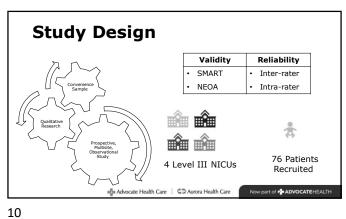

|
| Reliability             | Inter-rater<br>Test-retest Cronbach o | -                                                           | -                                 | Inter-rater<br>Cronbach o<br>Factor Analysis                      | Inter-rater<br>Interclass Fleiss κ                                                 | Inter-rater<br>Test-retest<br>Cohen's Kappa                           |
|                         |                                       |                                                             |                                   |                                                                   | Now part of                                                                        | ADVOCATEHEALTH                                                        |

5

1





7





9

|                  |      | Standard               | Positive     | Standar    | d Negative     |                                  |         |      |
|------------------|------|------------------------|--------------|------------|----------------|----------------------------------|---------|------|
| Test Positive    |      | True Positi            | ve (TP)      | False Pos  | sitive (FP)    | Positive Predictive = TP/(TP+FP) |         |      |
| Test Negative    |      | False Nega             | ative (FN)   | True Neg   | ative (TN)     | Negative Predictive = TN/(FN+TN) |         |      |
|                  |      | Sensitivity            | = TP/(TP+FN) | Specificit | y = TN/(FP+TN) |                                  |         |      |
| SMART<br>Capable | NEOA | IEOA Normal (Stan