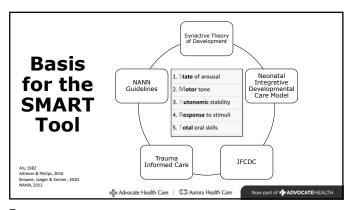

>CVR/CVI |
| Reliability             | Inter-rater<br>Test-retest Cronbach o | -                                                           | -                                 | Inter-rater<br>Cronbach o<br>Factor Analysis                      | Inter-rater<br>Interclass Fleiss κ                                                 | Inter-rater<br>Test-retest<br>Cohen's Kappa                           |
|                         |                                       |                                                             |                                   |                                                                   | Now part of                                                                        | ADVOCATEHEALTH                                                        |

5

1





7





9

|                  |      | Standard               | Positive     | Standar    | d Negative     |                                  |         |      |
|------------------|------|------------------------|--------------|------------|----------------|----------------------------------|---------|------|
| Test Positive    |      | True Positi            | ve (TP)      | False Pos  | sitive (FP)    | Positive Predictive = TP/(TP+FP) |         |      |
| Test Negative    |      | False Nega             | ative (FN)   | True Neg   | ative (TN)     | Negative Predictive = TN/(FN+TN) |         |      |
|                  |      | Sensitivity            | = TP/(TP+FN) | Specificit | y = TN/(FP+TN) |                                  |         |      |
| SMART<br>Capable | NEOA | IEOA Nor